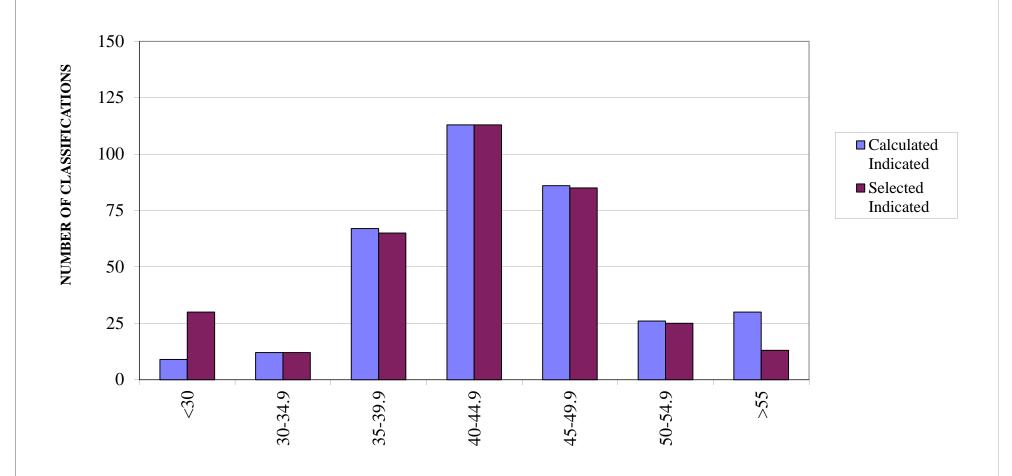

## DELAWARE COMPENSATION RATING BUREAU, INC.

<u>Distribution of Residual Market Rate Changes</u>

## DISTRIBUTION OF DELAWARE RESIDUAL MARKET RATE CHANGES

AVERAGE % CHANGE FOR 12/1/13 INDICATED RATES