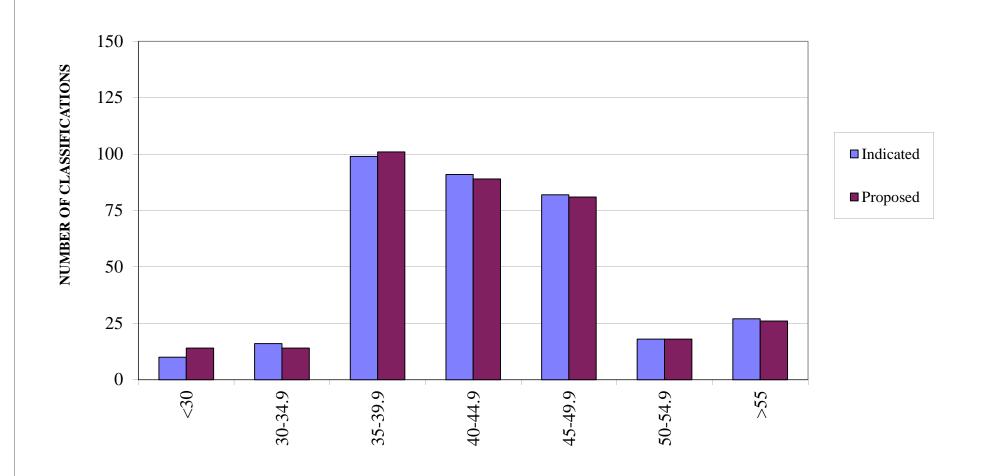

## DELAWARE COMPENSATION RATING BUREAU, INC.

<u>Distribution of Residual Market Rate Changes</u>

## DISTRIBUTION OF DELAWARE RESIDUAL MARKET RATE CHANGES

AVERAGE % CHANGE FOR 12/1/12 PROPOSED RATES