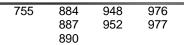

Classifications are listed by group arrangement which is essentially a numeric listing in Section Two of the Manual. Notes following a classification are part of that classification.