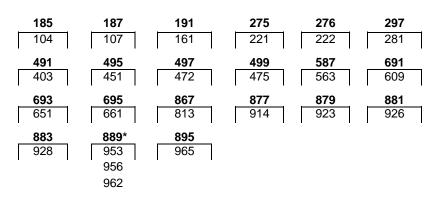

Classifications are listed by group arrangement which is essentially a numeric listing in Section Two of the Manual. Notes following a classification are part of that classification.